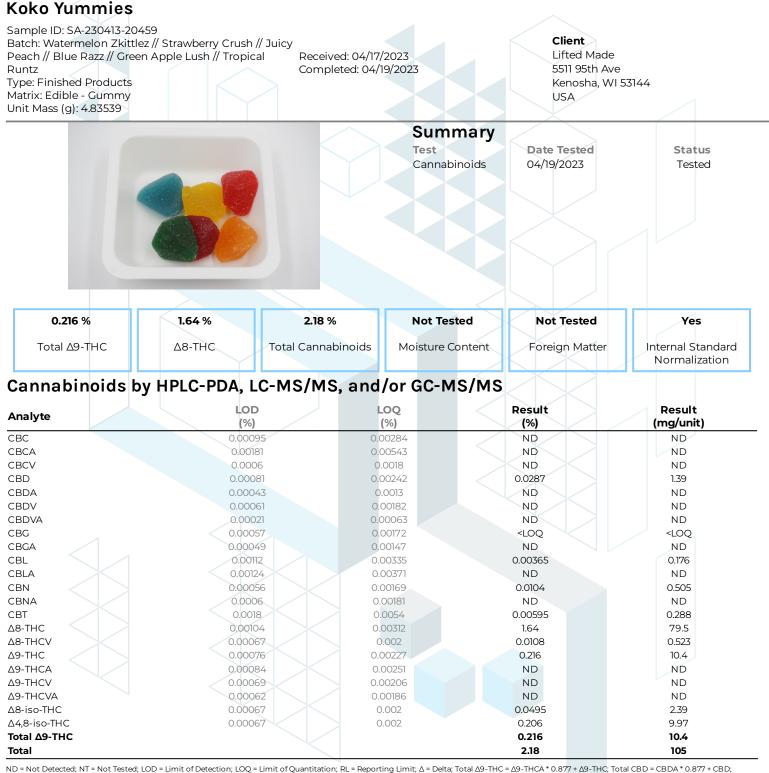

**KCA** Laboratories 232 North Plaza Drive Nicholasville, KY 40356

+1-833-KCA-LABS https://kcalabs.com KDA Lic.# P\_0058

1 of 1



ND = Not Detected; NT = Not Tested; LOD = Limit of Detection; LOQ = Limit of Quantitation; RL = Reporting Limit;  $\Delta$  = Delta; Total  $\Delta$ 9-THC =  $\Delta$ 9-THCA \* 0.877 +  $\Delta$ 9-THC; Total CBD = CBDA \* 0.877 + CBD;

Generated By: Ryan Bellone CCO Date: 04/19/2023

Tested By: Nicholas Howard

Scientist Date: 04/19/2023



This product or substance has been tested by KCA Laboratories using validated testing methodologies and an ISO/IEC 170252017 accredited quality system. Values reported relate only to the product or substance tested. The reported result is based on a sample weight. Unless otherwise stated, results of tests performed on all quality control samples met criteria for acceptance established by KCA Laboratories. KCA Laboratories makes no claims as to the eff