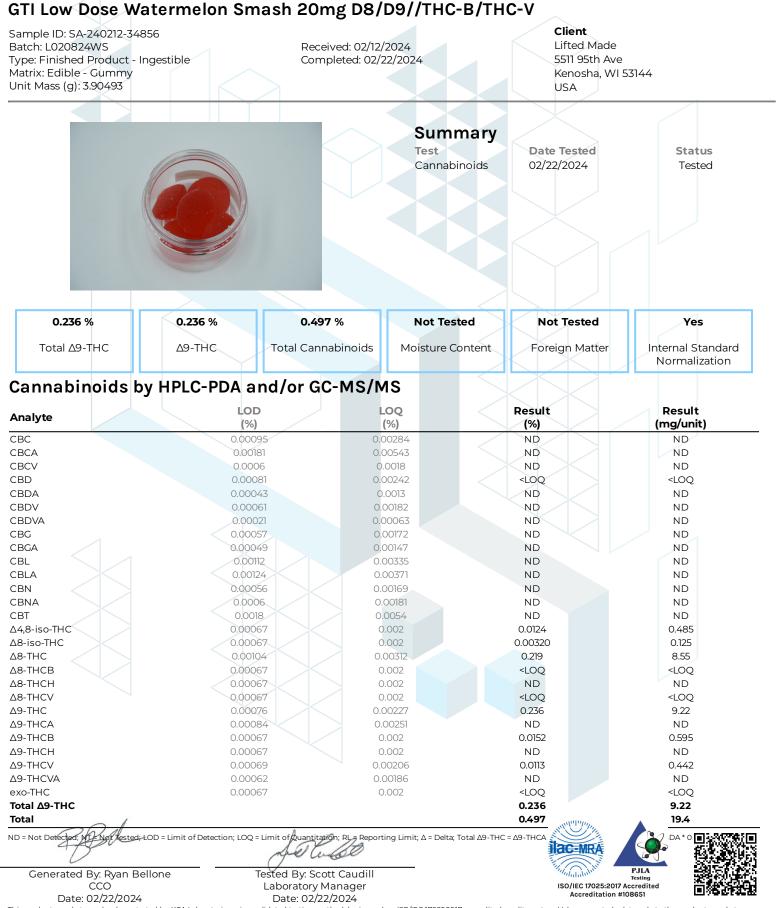

KCA Laboratories 232 North Plaza Drive Nicholasville, KY 40356

+1-833-KCA-LABS https://kcalabs.com KDA Lic.# P\_0058

1 of 2



This product or substance has been tested by KCA Laboratories using validated testing methodologies and an ISO/IEC 170252017 accredited quality system. Values reported relate only to the product or substance tested. The reported result is based on a sample weight. Unless otherwise stated, results of tests performed on all quality control samples met criteria for acceptance established by KCA Laboratories. KCA Laboratories makes no claims as to the efficacy, safety or other risks associated with any detected or non-detected amounts of any substances reported herein. This Certificate of Analysis shall not be reproduced except in full, without the written approval of KCA Laboratories. KCA Laboratories are non-detected uncertainty upon request.



Generated By: Ryan Bellone CCO Date: 02/22/2