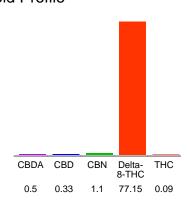

#### Cannabinoid Profile

### Cannabinoid Profile by HPLC

0.09%

Calculated THC Yield

0.77%

Calculated CBD Yield

79.17%

**Total Cannabinoids** 

| Cannabinoid               | % wt  | mg/g  |
|---------------------------|-------|-------|
| CBDA                      | 0.5   | 5.0   |
| CBD                       | 0.33  | 3.3   |
| CBN                       | 1.1   | 11.0  |
| Delta-8-THC               | 77.15 | 771.5 |
| THC                       | 0.09  | 0.9   |
| <b>Total Cannabinoids</b> | 79.17 | 791.7 |
| Calculated THC Yield      | 0.09  | 0.90  |
| Calculated CBD Yield      | 0.77  | 7.69  |