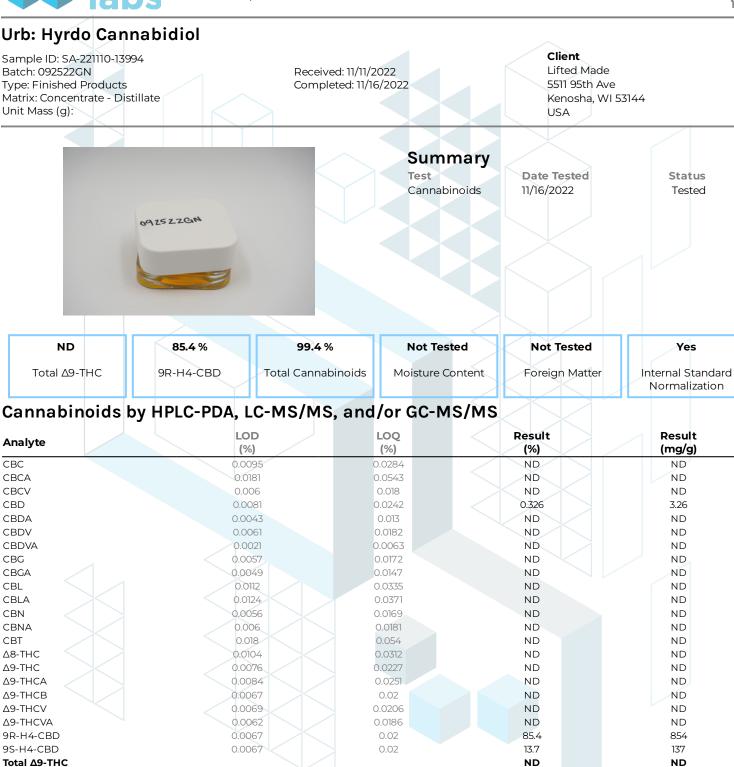

**KCA** Laboratories 232 North Plaza Drive Nicholasville, KY 40356

kca

+1-833-KCA-LABS https://kcalabs.com KDA Lic.# P\_0058

Status

Tested

Yes

Result

(mg/g)

ND

ND

ND

3.26

ND

854

137

ND

3.26

994

1 of 1

ND = Not Detected; NT = Not Tested; LOD = Limit of Detection; LOQ = Limit of Quantitation; RL = Reporting Limit;  $\Delta$  = Delta; Total  $\Delta$ 9-THC =  $\Delta$ 9-THCA \* 0.877 +  $\Delta$ 9-THC; Total CBD = CBDA \* 0.877 + CBD;

lorrir

Total CBD

Total

Generated By: Alex Morris Quality Assurance Manager Date: 11/16/2022

Testéd By: Jared Burkhart Technical Manager Date: 11/16/2022

0.326

99.4

This product or substance has been tested by KCA Laboratories using validated testing methodologies and an ISO/IEC 170252017 accredited quality system. Values reported relate only to the product or substance tested. The reported result is based on a sample weight. Unless otherwise stated, results of tests performed on all quality control samples met criteria for acceptance established by KCA Laboratories KCA Laboratories makes no claims as to the efficacy, safety or other risks associated with any detected or non-detected amounts of any substances reported herein. This Certificate of Analysis shall not be reproduced except in full, without the written approval of KCA Laboratories. KCA Laboratories can provide measurement uncertainty upon request.