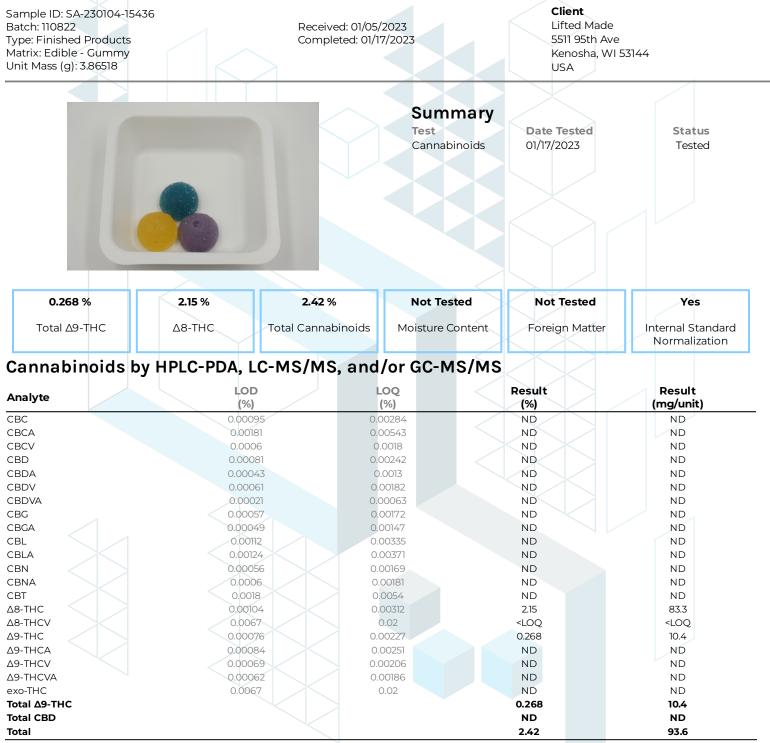

## Urb: D8/D9 + Live Resin Gummies

kca

ND = Not Detected; NT = Not Tested; LOD = Limit of Detection; LOQ = Limit of Quantitation; RL = Reporting Limit;  $\Delta$  = Delta; Total  $\Delta$ 9-THC =  $\Delta$ 9-THCA \* 0.877 +  $\Delta$ 9-THC; Total CBD = CBDA \* 0.877 + CBD;